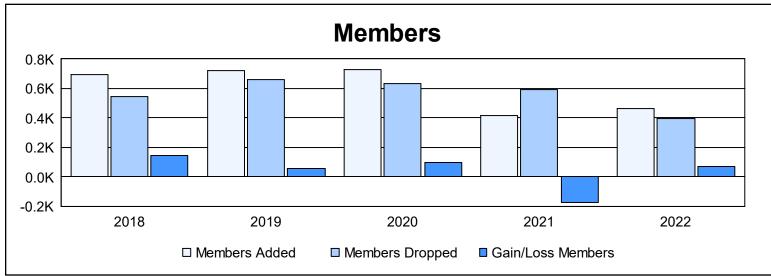

District 355 B1 As of June 2022 Cumulative

| Year      | New<br>Clubs | Dropped<br>Clubs | Gain/<br>Loss<br>Clubs | New<br>Members | Charter<br>Members | Reinstate<br>Members | Transfer<br>Members | Total<br>Member<br>Added | Total<br>Members<br>Dropped | Gain/<br>Loss<br>Members |
|-----------|--------------|------------------|------------------------|----------------|--------------------|----------------------|---------------------|--------------------------|-----------------------------|--------------------------|
| 2017-2018 | 2            | 1                | 1                      | 599            | 58                 | 32                   | 5                   | 694                      | 548                         | 146                      |
| 2018-2019 | 4            | 1                | 3                      | 546            | 141                | 29                   | 4                   | 720                      | 661                         | 59                       |
| 2019-2020 | 2            | 1                | 1                      | 633            | 68                 | 20                   | 10                  | 731                      | 632                         | 99                       |
| 2020-2021 | 0            | 1                | -1                     | 394            | 2                  | 19                   | 1                   | 416                      | 593                         | -177                     |
| 2021-2022 | 1            | 0                | 1                      | 408            | 37                 | 14                   | 5                   | 464                      | 394                         | 70                       |
| Average   | 2            | 1                | 1                      | 516            | 61                 | 23                   | 5                   | 605                      | 566                         | 39                       |