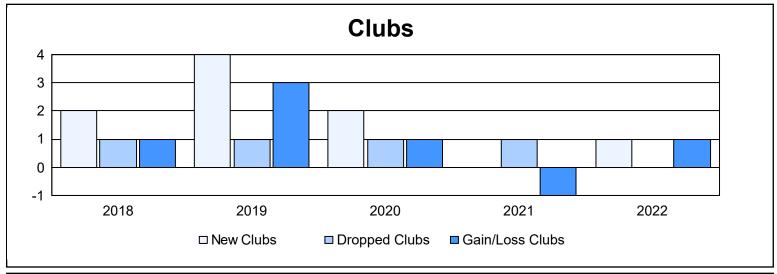

District 355 B1 As of June 2022 Cumulative

| Year      | New<br>Clubs | Dropped<br>Clubs | Gain/<br>Loss<br>Clubs | New<br>Members | Charter<br>Members | Reinstate<br>Members | Transfer<br>Members | Total<br>Member<br>Added | Total<br>Members<br>Dropped | Gain/<br>Loss<br>Members |
|-----------|--------------|------------------|------------------------|----------------|--------------------|----------------------|---------------------|--------------------------|-----------------------------|--------------------------|
| 2017-2018 | 2            | 1                | 1                      | 599            | 58                 | 32                   | 5                   | 694                      | 548                         | 146                      |
| 2018-2019 | 4            | 1                | 3                      | 546            | 141                | 29                   | 4                   | 720                      | 661                         | 59                       |
| 2019-2020 | 2            | 1                | 1                      | 633            | 68                 | 20                   | 10                  | 731                      | 632                         | 99                       |
| 2020-2021 | 0            | 1                | -1                     | 394            | 2                  | 19                   | 1                   | 416                      | 593                         | -177                     |
| 2021-2022 | 1            | 0                | 1                      | 408            | 37                 | 14                   | 5                   | 464                      | 394                         | 70                       |
| Average   | 2            | 1                | 1                      | 516            | 61                 | 23                   | 5                   | 605                      | 566                         | 39                       |